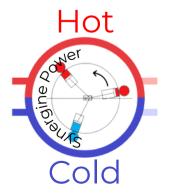

The Synergine is a
Thermal Gradient Motor
and is the newest in a line of
revolutionary motors and it
works on basic principles
with resources that are
available everywhere.

DC Motor

**AC Motor** 

TG Motor

## Introducing The Synergine

Providing clean, affordable energy for everyone from low temperature heat sources available everywhere.

Where there are tempature differences you can use the Synergine to produce power.