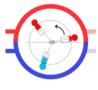

The Synergine is a
Thermal Gradient Motor
and is the newest in a line of
revolutionary motors and it
works on basic principles
with resources that are
available everywhere.

DC Motor

**AC Motor** 

TG Motor