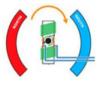

The Synergine is a
Thermal Gradient Motor
and is the newest in a line of
revolutionary motors and it
works on basic principles
with resources that are
available everywhere.

DC Motor

**AC Motor** 

TG Motor