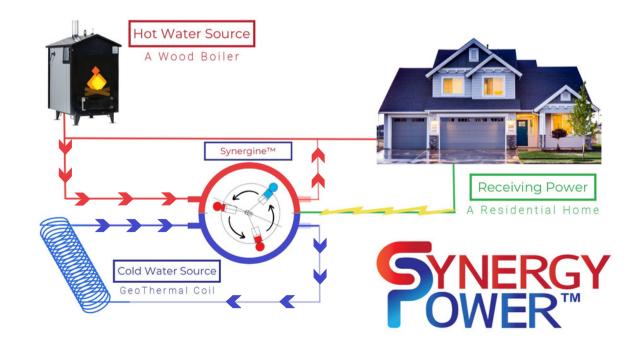

## Introducing The Synergine

Providing clean, affordable energy for everyone from low temperature heat sources available everywhere.

Where there are tempature differences you can use the Synergine to produce power.

According to www.energy.gov 1,200 Trillion BTU's of energy per year are being wasted.

With a Synergine this energy can be harvested and converted into electricity to be stored or reintroduced to electrical systems all over the world.